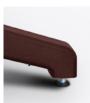

**Different Sizes** 

Choose from 3 base sizes - small, medium and large.

**Optional Wheelchair** Height

Wheelchair height base is available and is optional.

Adjustable Height Glides

The height of the glides can be adjusted manually to accommodate uneven flooring.