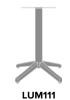

# Statement of Line

26W 26D 28.5H

LUM111WH 26W 26D 30.5H

31W 31D 30.5H

40.75W 40.75D 28.5H