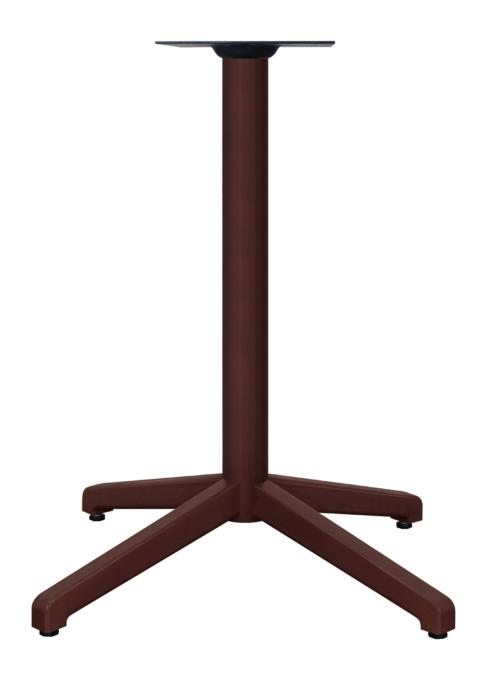

# lumio

Table Base

Kwalu's Lumio pedestal style base offers the straightforward practicality of a stable table base, with all of Kwalu's inherent benefits when it comes to style and maintenance. This base is available in standard and wheelchair heights.

Model: LUM113 31W 31D 28.5H