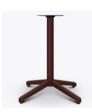

# lumio

Table Base

Kwalu's Lumio pedestal style base offers the straightforward practicality of a stable table base, with all of Kwalu's inherent benefits when it comes to style and maintenance. This base is available in standard and wheelchair heights.

Model: LUM113 31W 31D 28.5H